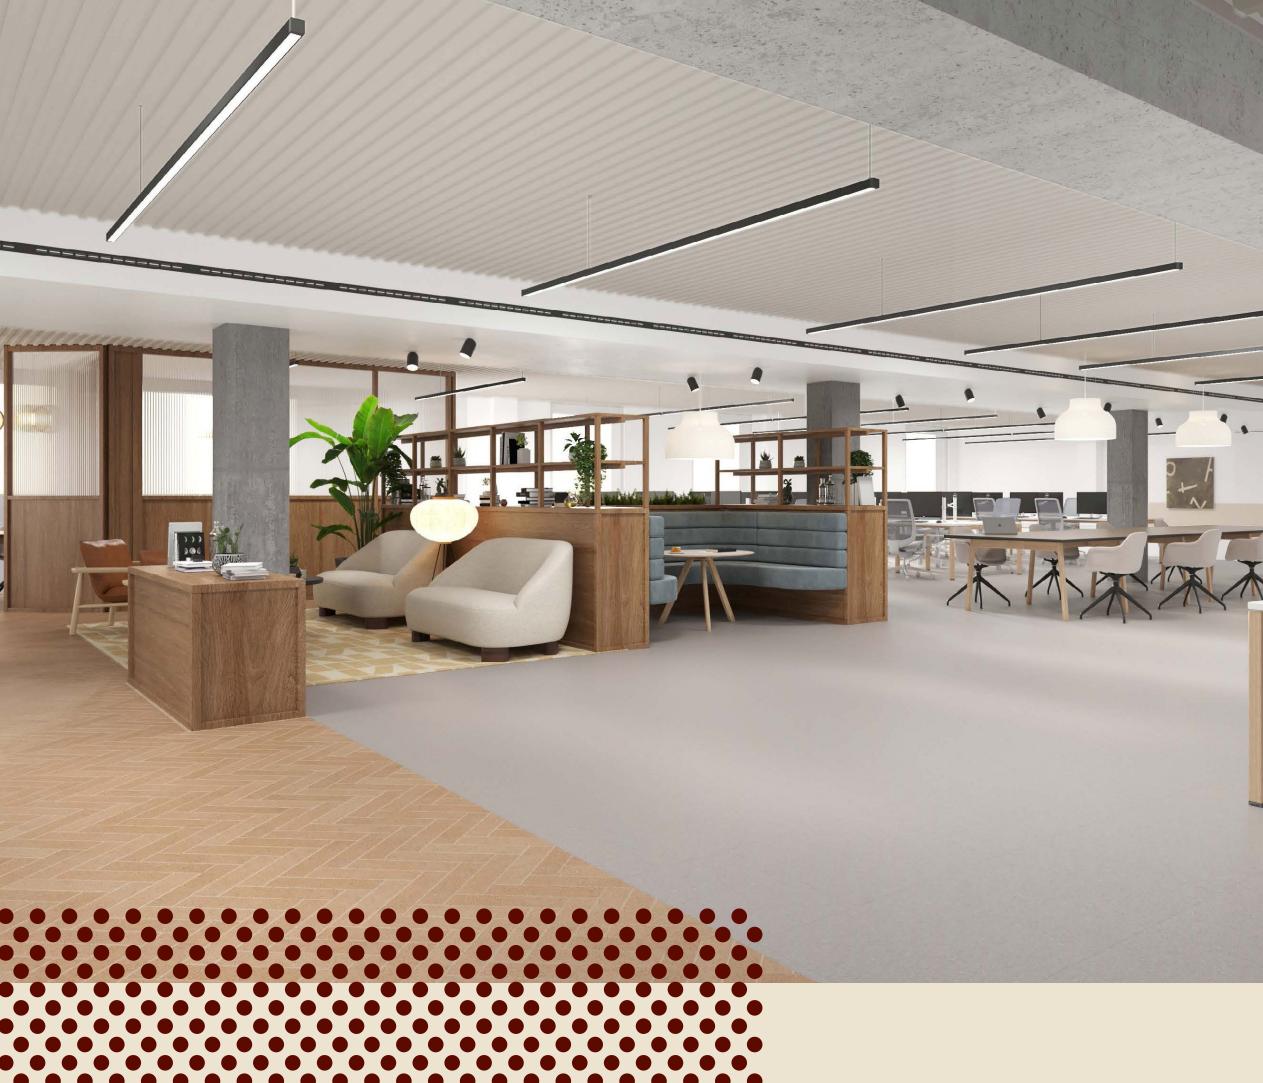

# ELCOME



## Mansel comprises 22,185 sq ft of high specification, low carbon office accommodation arranged over ground

The property will undergo a repositioning in Q1 2024 to provide high quality Grade A office space and an ESG-enhanced specification.

and five upper floors.







# ACCOMMODATION

| 5th floor          | 2,150 SQ FT *                               | 199.7 SQ M                              |
|--------------------|---------------------------------------------|-----------------------------------------|
| 4th floor          | 3,452 SQ FT                                 | 320.7 SQ M                              |
| 3rd floor          | 3,468 SQ FT                                 | 322.2 SQ M                              |
| 2nd floor          | 3,489 SQ FT **