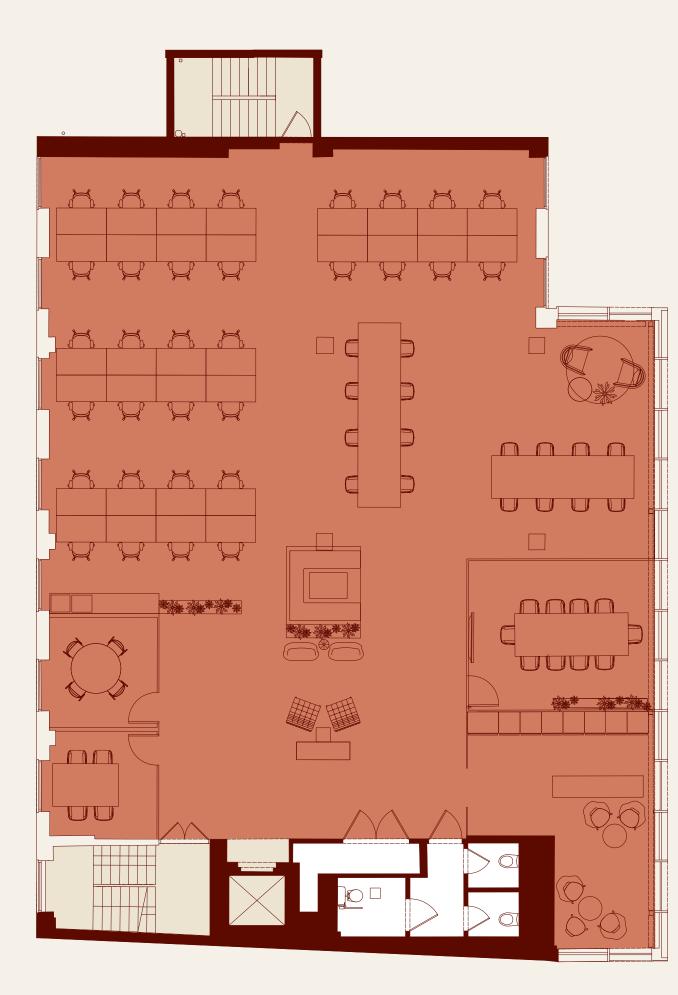

|
| 3rd floor          | 3,468 SQ FT                                 | 322.2 SQ M                              |
| 2nd floor          | 3,489 SQ FT **                              | 324.1 SQ M                              |
| 1st floor          | 4,845 SQ FT **                              | 324.1 SQ M<br>450.1 SQ M<br>1616.8 SQ M |
| Total              | 17,404 SQ FT                                | 1616.8 SQ M                             |
| *Plus Roof terrace | **Let but available by separate negotiation |                                         |











#### **5th floor - Cat A** 2,150 SQ FT 199.7 SQ M + Roof terrace





#### 4th floor - Cat A 3,452 SQ FT 320.7 SQ M



#### KEY

WCs Core Roof terrace



05

#### **3rd floor – Fitted layout** 3,468 SQ FT 322.2 SQ M

















# **SPECIFICATION**



## BUILDING



### SUSTAINABILITY





# INTERIORS





CGI OF OFFICE FLOOR













# OUT O N ABOUT

#### RESTAURANT / BARS

- **1** 601 Queen's Road
- **2** Wahaca
- **3** Bill's
- **4** The Alexandra
- **5** The Ivy Café
- 6 Sticks 'n' Sushi
- 7 Roxie Steak
- 8 Wagamama

#### **OFFICE OCCUPIERS**

- 9 Close Brothers
- 10 Capsticks
- 11 Coty

. . . . . . . .

- **12** Domestic & General
- 13 Ryman
- 14 HPD Software
- **15** ATP Media

#### 

- **16** Nuffield Health
- **17** Virgin Active
- 18 Odeon
- **19** Curzon Cinema
- **20** Wimbledon Tennis
- 21 Third Space
- **22** Wimbledon Theatre

RETAIL

**23** Elys Department Store

24 Centre Court Shopping Centre



# CONNECTIONS



#### RAIL

Mainline overground servicing Clapham Junction, London Wa