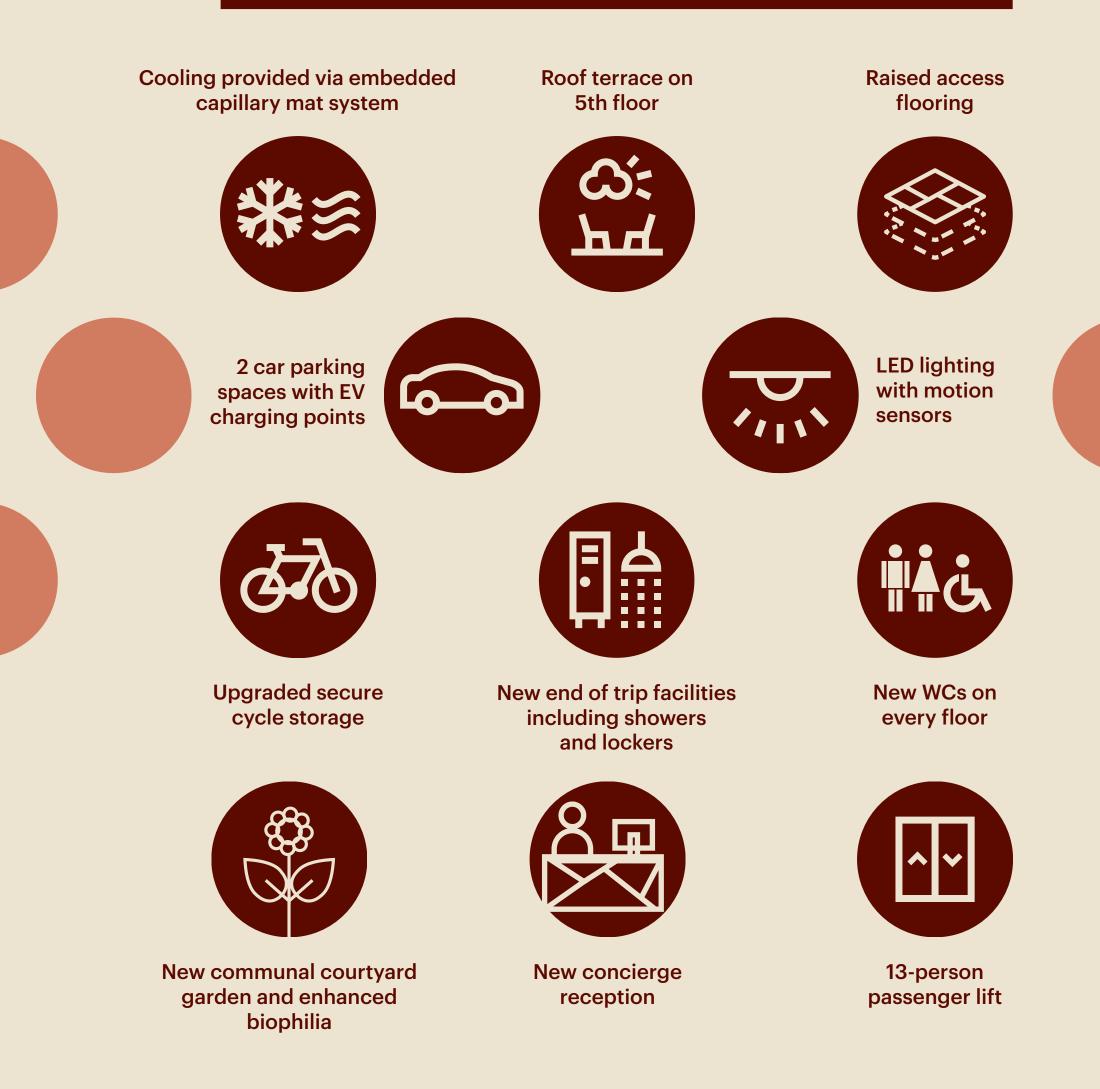

| 322.2 SQ M                              |
| 2nd floor          | 3,489 SQ FT **                              | 324.1 SQ M                              |
| 1st floor          | 4,845 SQ FT **                              | 324.1 SQ M<br>450.1 SQ M<br>1616.8 SQ M |
| Total              | 17,404 SQ FT                                | 1616.8 SQ M                             |
| *Plus Roof terrace | **Let but available by separate negotiation |                                         |











#### **5th floor - Cat A** 2,150 SQ FT 199.7 SQ M + Roof terrace





#### 4th floor - Cat A 3,452 SQ FT 320.7 SQ M



#### KEY

WCs Core Roof terrace



05

#### **3rd floor – Fitted layout** 3,468 SQ FT 322.2 SQ M

















# **SPECIFICATION**



## BUILDING



### SUSTAINABILITY





# INTERIORS





CGI OF OFFICE FLOOR













# OUT O N ABOUT

#### RESTAURANT / BARS

- **1** 601 Queen's Road
- **2** Wahaca
- **3** Bill's
- **4** The Alexandra
- **5** The Ivy Café
- 6 Sticks 'n' Sushi
- 7 Roxie Steak
- 8 Wagamama

#### **OFFICE OCCUPIERS**

- 9 Close Brothers
- 10 Capsticks
- 11 Coty

. . . . . . . .

- **12** Domestic & General
- 13 Ryman
- 14 HPD Software
- **15** ATP Media

#### 

- **16** Nuffield Health
- **17** Virgin Active
- 18 Odeon
- **19** Curzon Cinema
- **20** Wimbledon Tennis
- 21 Third Space
- **22** Wimbledon Theatre

RETAIL

**23** Elys Department Store

24 Centre Court Shopping Centre



# CONNECTIONS



#### RAIL

Mainline overground servicing Clapham Junction, London Waterloo and the South West.



#### UNDERGROUND

**