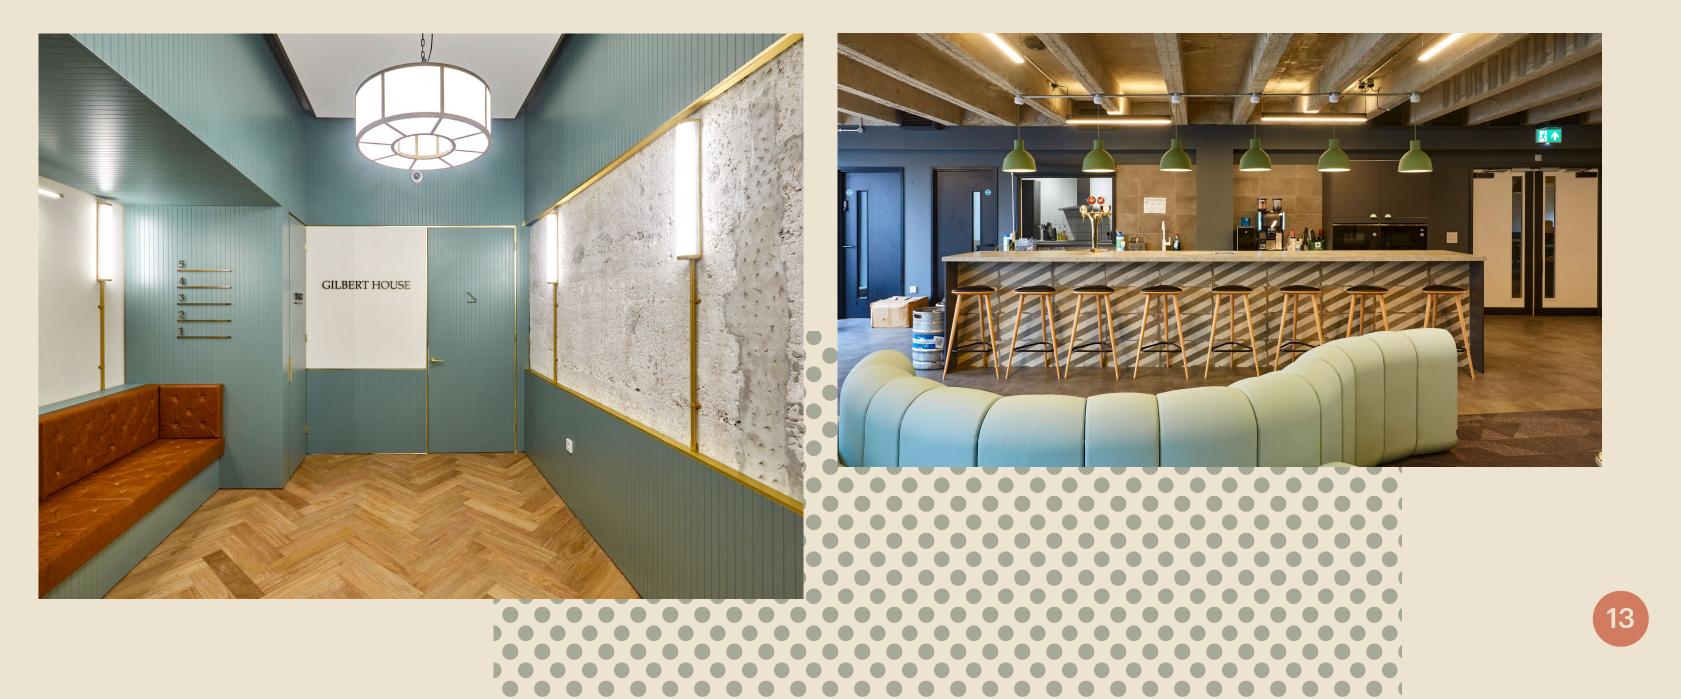

### CORN STREET, BRISTOL

Korol have extensive experience delivering tailored turnkey workplaces for businesses through a collaborative and hands on approach. In 2021, Korol partnered with Huboo Technologies, a thriving e-commerce fulfilment business, to deliver them a carefully curated fully fitted office space over 6 floors at their development on 41 Corn St, Bristol.