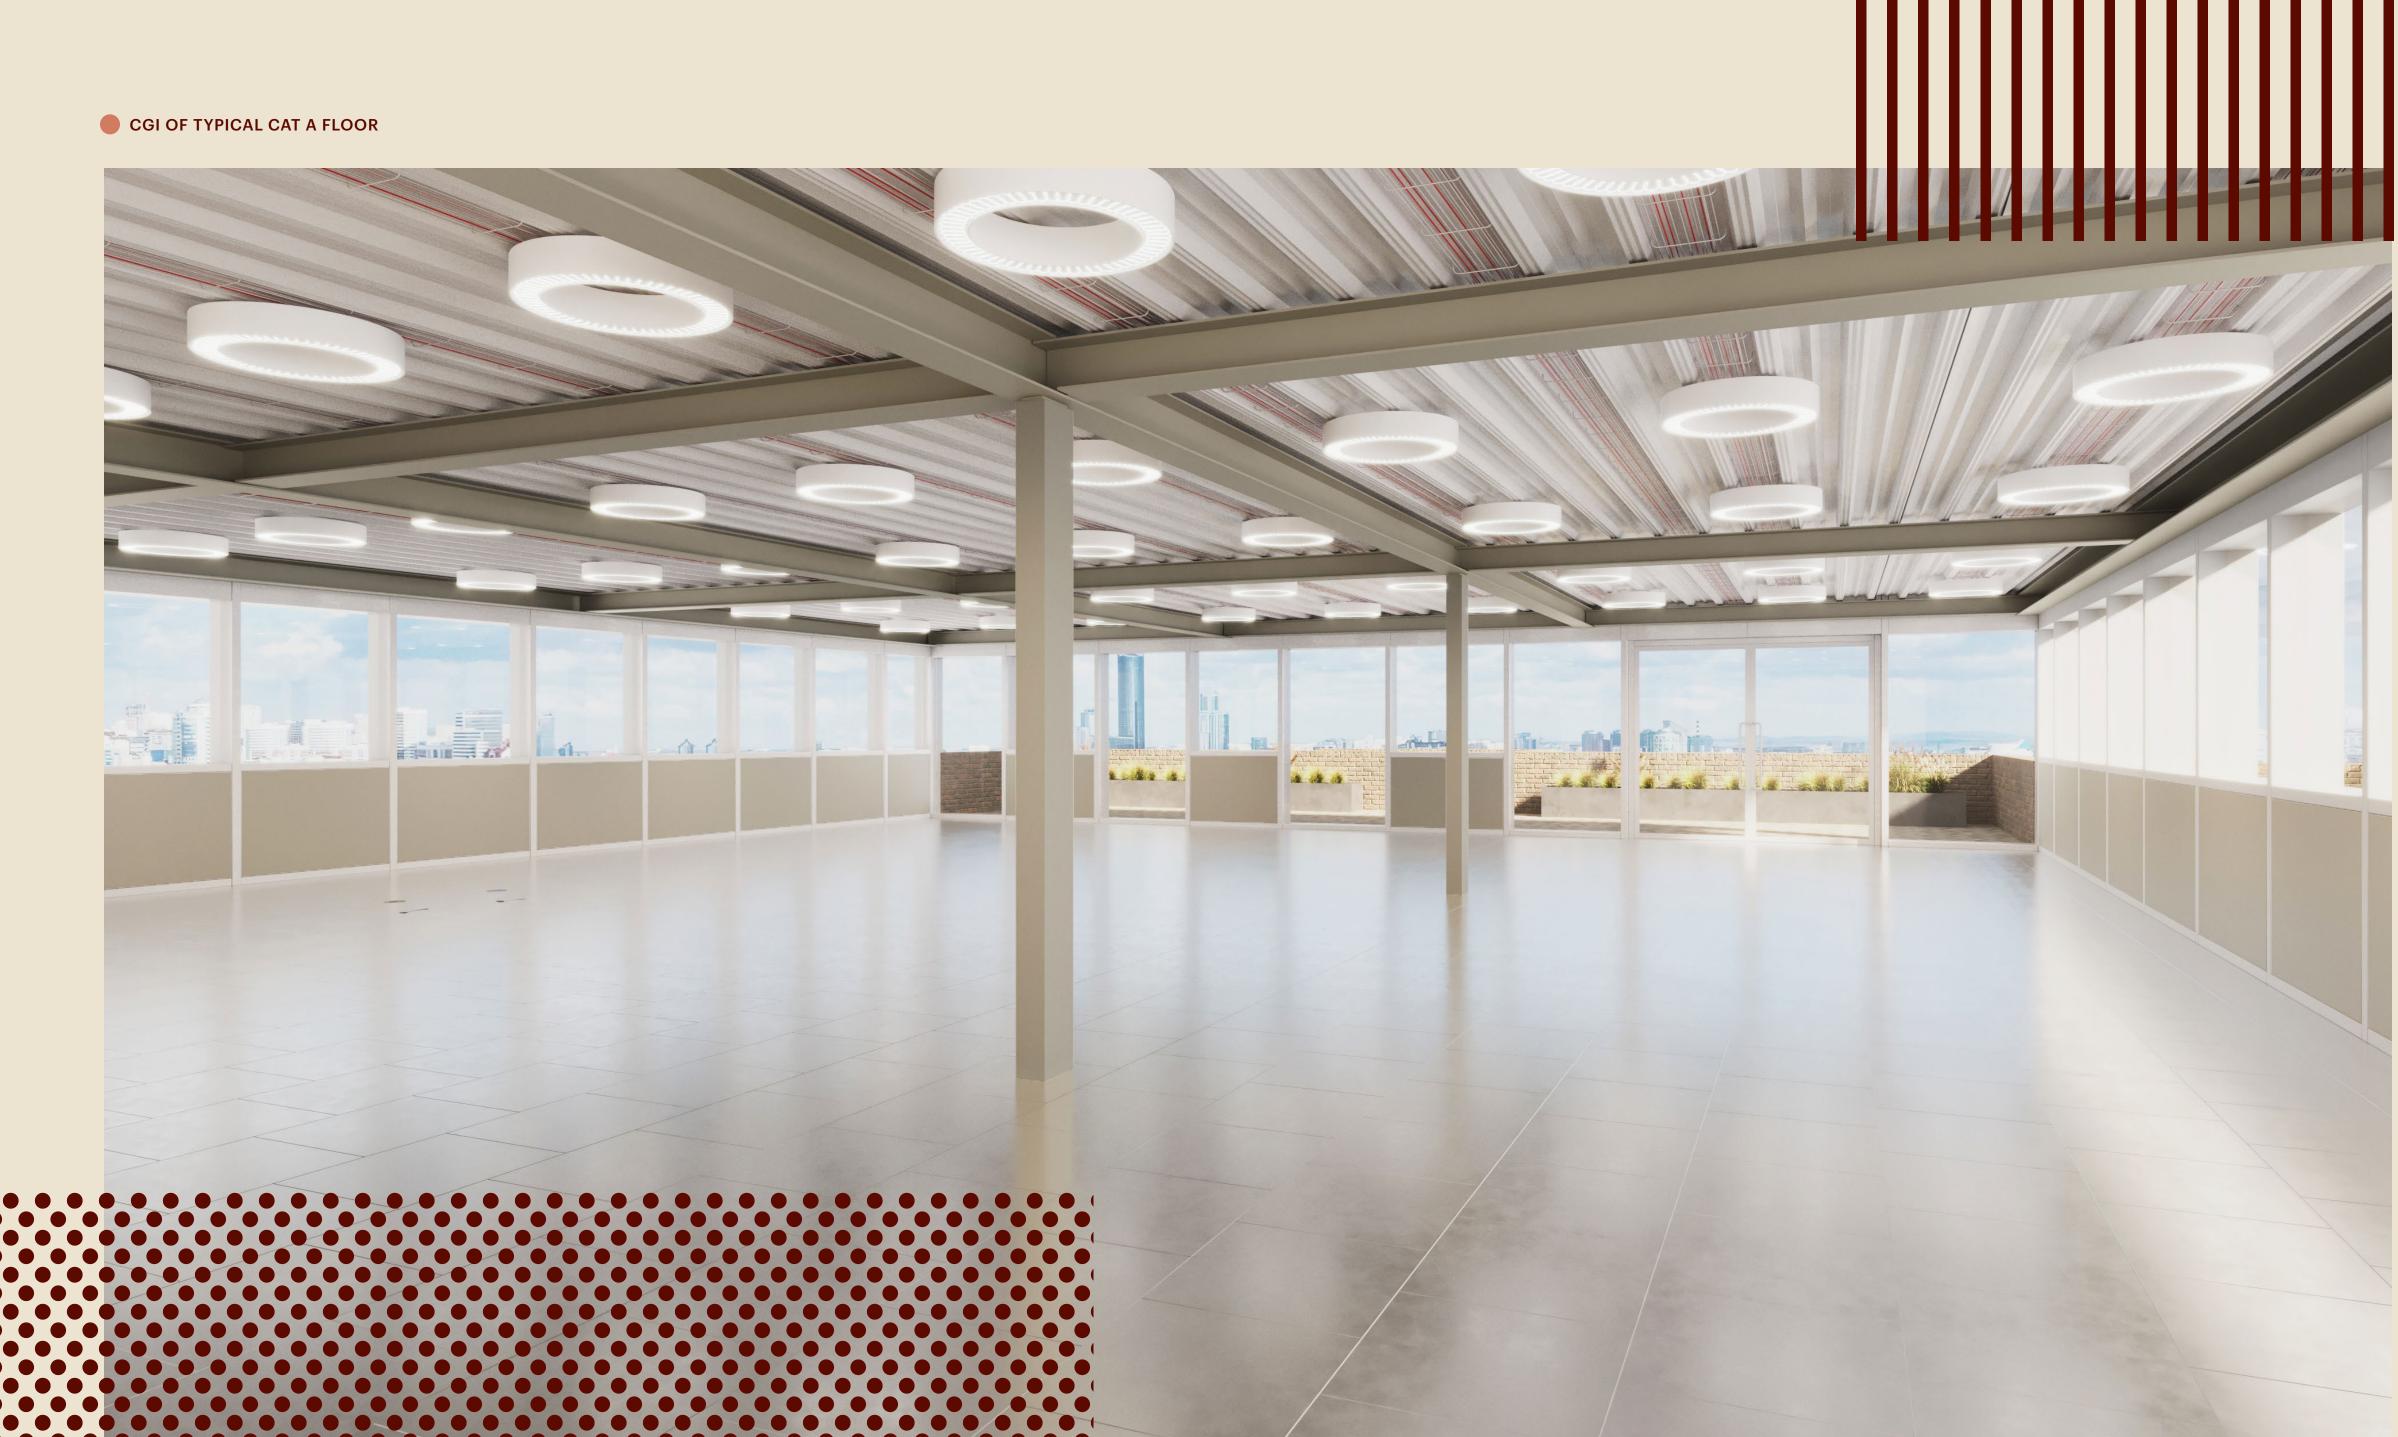

|
| 2nd floor          | 3,489 SQ FT **                              | 324.1 SQ M                              |
| 1st floor          | 4,845 SQ FT **                              | 324.1 SQ M<br>450.1 SQ M<br>1616.8 SQ M |
| Total              | 17,404 SQ FT                                | 1616.8 SQ M                             |
| *Plus Roof terrace | **Let but available by separate negotiation |                                         |











#### **5th floor - Cat A** 2,150 SQ FT 199.7 SQ M + Roof terrace





#### 4th floor - Cat A 3,452 SQ FT 320.7 SQ M



#### KEY

WCs Core Roof terrace



05

#### **3rd floor – Fitted layout** 3,468 SQ FT 322.2 SQ M

















# **SPECIFICATION**



## BUILDING



### SUSTAINABILITY





# INTERIORS





CGI OF OFFICE FLOOR













# OUT O N ABOUT

#### RESTAURANT / BARS

- **1** 601 Queen's Road
- **2** Wahaca
- **3** Bill's
- **4** The Alexandra
- **5** The Ivy Café
- 6 Sticks 'n' Sushi
- 7 Roxie Steak
- 8 Wagamama

#### **OFFICE OCCUPIERS**

- 9 Close Brothers
- 10 Capsticks
- 11 Coty

. . . . . . . .

- **12** Domestic & General
- 13 Ryman
- 14 HPD Software
- **15** ATP Media

#### 

- **16** Nuffield Health
- **17** Virgin Active
- 18 Odeon
- **19** Curzon Cinema
- **20** Wimbledon Tennis
- 21 Third Space
- **22** Wimbledon Theatre

RETAIL

**23** Elys Department Store

24 Centre Court Shopping Centre



# CONNECTIONS



#### RAIL

Mainline overground servicing Clapham Junction, London Waterloo and the South West.



#### UNDERGROUND

**District Line** Direct route to Central London via Earl's Court