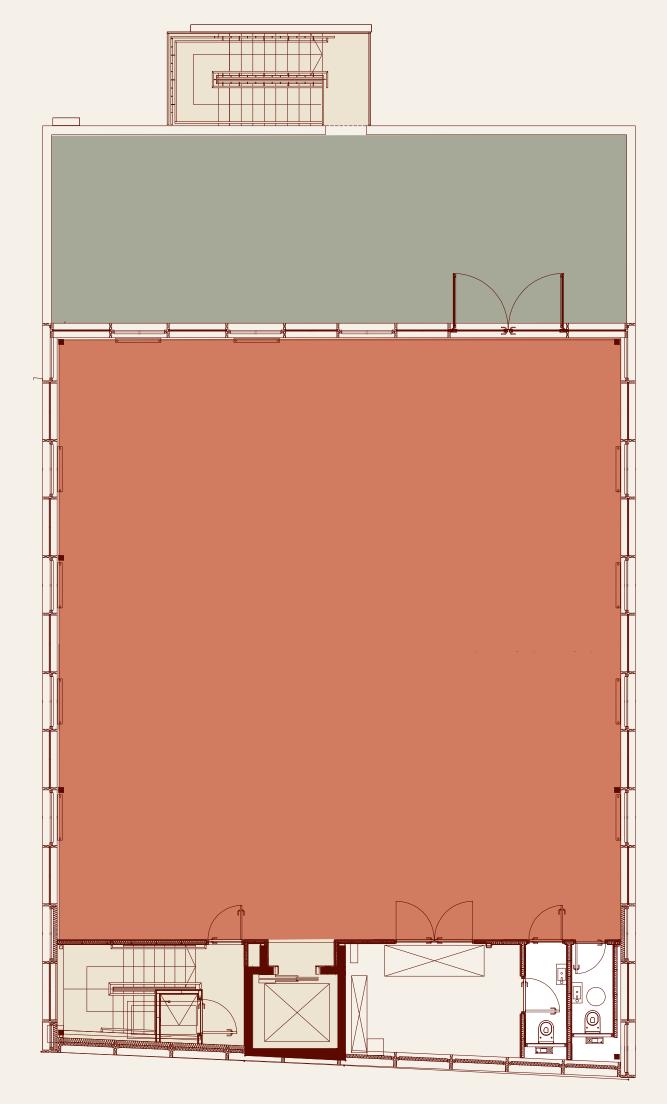

-------------|-----------------------------------------|
| 4th floor          | 3,452 SQ FT                                 | 320.7 SQ M                              |
| 3rd floor          | 3,468 SQ FT                                 | 322.2 SQ M                              |
| 2nd floor          | 3,489 SQ FT **                              | 324.1 SQ M                              |
| 1st floor          | 4,845 SQ FT **                              | 324.1 SQ M<br>450.1 SQ M<br>1616.8 SQ M |
| Total              | 17,404 SQ FT                                | 1616.8 SQ M                             |
| *Plus Roof terrace | **Let but available by separate negotiation |                                         |











#### **5th floor - Cat A** 2,150 SQ FT 199.7 SQ M + Roof terrace





#### 4th floor - Cat A 3,452 SQ FT 320.7 SQ M



#### KEY

WCs Core Roof terrace



05

#### **3rd floor – Fitted layout** 3,468 SQ FT 322.2 SQ M

















# **SPECIFICATION**



## BUILDING



### SUSTAINABILITY





# INTERIORS





CGI OF OFFICE FLOOR













# OUT O N ABOUT

#### RESTAURANT / BARS

- **1** 601 Queen's Road
- **2** Wahaca
- **3** Bill's
- **4** The Alexandra
- **5** The Ivy Café
- 6 Sticks 'n' Sushi
- 7 Roxie Steak
- 8 Wagamama

#### **OFFICE OCCUPIERS**

- 9 Close Brothers
- 10 Capsticks
- 11 Coty

. . . . . . . .

- **12** Domestic & General
- 13 Ryman
- 14 HPD Software
- **15** ATP Media

#### 

- **16** Nuffield Health
- **17** Virgin Active
- 18 Odeon
- **19** Curzon Cinema
- **20** Wimbledon Tennis
- 21 Third Space
- **22** Wimbledon Theatre

RETAI