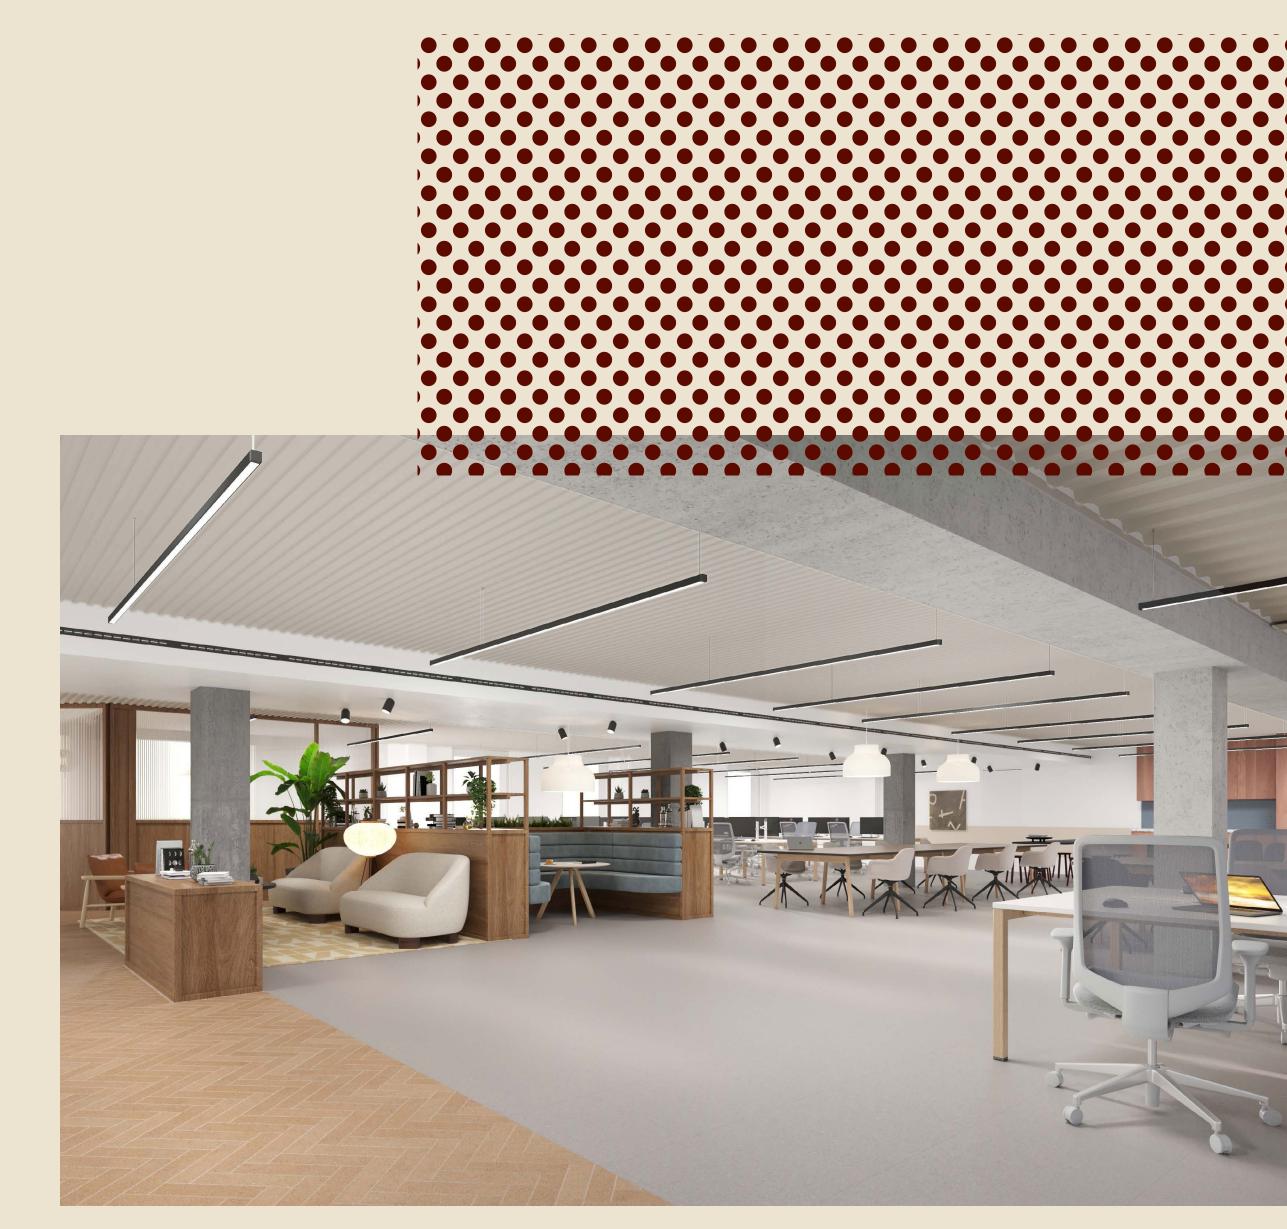

Q M                              |
| 2nd floor          | 3,489 SQ FT **                              | 324.1 SQ M                              |
| 1st floor          | 4,845 SQ FT **                              | 324.1 SQ M<br>450.1 SQ M<br>1616.8 SQ M |
| Total              | 17,404 SQ FT                                | 1616.8 SQ M                             |
| *Plus Roof terrace | **Let but available by separate negotiation |                                         |











#### **5th floor - Cat A** 2,150 SQ FT 199.7 SQ M + Roof terrace





#### 4th floor - Cat A 3,452 SQ FT 320.7 SQ M



#### KEY

WCs Core Roof terrace



05

#### **3rd floor – Fitted layout** 3,468 SQ FT 322.2 SQ M

















# **SPECIFICATION**



## BUILDING



### SUSTAINABILITY





# INTERIORS





CGI OF OFFICE FLOOR













# OUT O N ABOUT

#### RESTAURANT / BARS

- **1** 601 Queen's Road
- **2** Wahaca
- **3** Bill's
- **4** The Alexandra
- **5** The Ivy Café
- 6 Sticks 'n' Sushi
- 7 Roxie Steak
- 8 Wagamama

#### **OFFICE OCCUPIERS**

- 9 Close Brothers
- 10 Capsticks
- 11 Coty

. . . . . . . .

- **12** Domestic & General
- 13 Ryman
- 14 HPD Software
- **15** ATP Media

#### 

- **16** Nuffield Health
- **17** Virgin Active
- 18 Odeon
- **19** Curzon Cinema
- **20** Wimbledon Tennis
- 21 Third Space
- **22** Wimbledon Theatre

RETAIL

**23** Elys Department Store

24 Centre Court Shopping Centre



# CONNECTIONS



#### RAIL

Mainline overground servicing Clapham Junction, London Waterloo and the South West.



#### UNDERGROUND

**District Line** Direct route to Central L