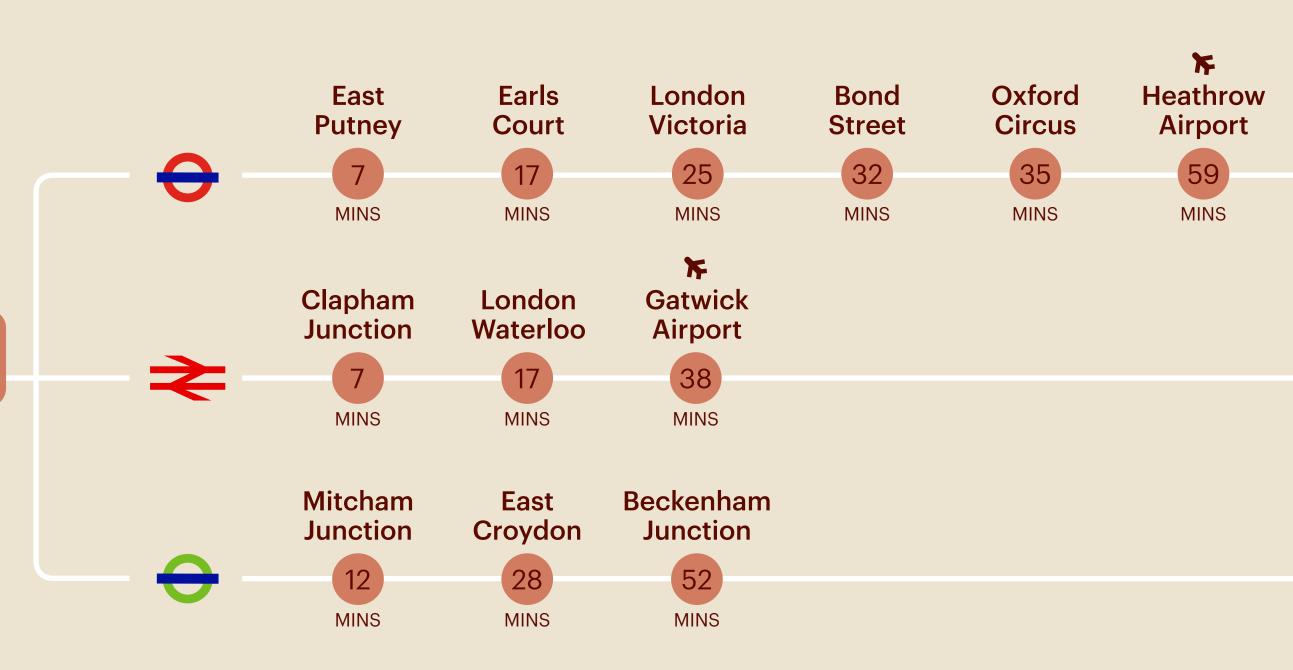

# CONNECTIONS

#### RAIL

Mainline overground servicing Clapham Junction, London Waterloo and the South West.

#### UNDERGROUND

**District Line** Direct route to Central London via Earl's Court

#### TRAMLINK

Servicing Croydon, New Addington and Beckenham. Connecting to National Rail network and London Overground.

#### **BUSES**

#### Major South London interchange point.

Services to Wandsworth, Clapham, Sutton, Tooting and Kingston-upon-Thames.

#### AIR

**Ideally situated to serve London's airports** London Heathrow, 34 minutes by car London Gatwick, 38 minutes by train.

4 MINS WALK