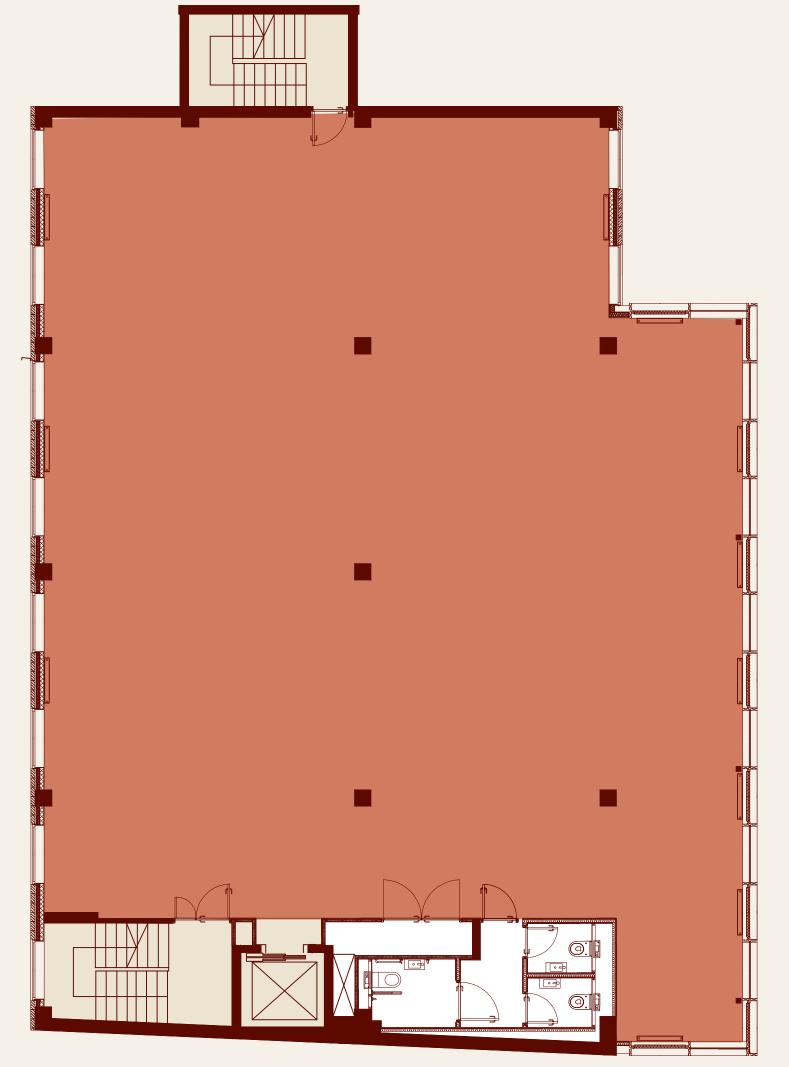

----|
| 4th floor          | 3,452 SQ FT                                 | 320.7 SQ M                              |
| 3rd floor          | 3,468 SQ FT                                 | 322.2 SQ M                              |
| 2nd floor          | 3,489 SQ FT **                              | 324.1 SQ M                              |
| 1st floor          | 4,845 SQ FT **                              | 324.1 SQ M<br>450.1 SQ M<br>1616.8 SQ M |
| Total              | 17,404 SQ FT                                | 1616.8 SQ M                             |
| *Plus Roof terrace | **Let but available by separate negotiation |                                         |











#### **5th floor - Cat A** 2,150 SQ FT 199.7 SQ M + Roof terrace





#### 4th floor - Cat A 3,452 SQ FT 320.7 SQ M



#### KEY

WCs Core Roof terrace



05

#### **3rd floor – Fitted layout** 3,468 SQ FT 322.2 SQ M

















# **SPECIFICATION**



## BUILDING



### SUSTAINABILITY





# INTERIORS





CGI OF OFFICE FLOOR













# OUT O N ABOUT

#### RESTAURANT / BARS

- **1** 601 Queen's Road
- **2** Wahaca
- **3** Bill's
- **4** The Alexandra
- **5** The Ivy Café
- 6 Sticks 'n' Sushi
- 7 Roxie Steak
- 8 Wagamama

#### **OFFICE OCCUPIERS**

- 9 Close Brothers
- 10 Capsticks
- 11 Coty

. . . . . . . .

- **12** Domestic & General
- 13 Ryman
- 14 HPD Software
- **15** ATP Media

#### 

- **16** Nuffield Health
- **17** Virgin Active
- 18 Odeon
- **19** Curzon Cinema
- **20** Wimbledon Tennis
- 21 Third Space
- **22** Wimbledon Theatre

RETAIL

**23** Elys Department Store

24 Centre Court Sh