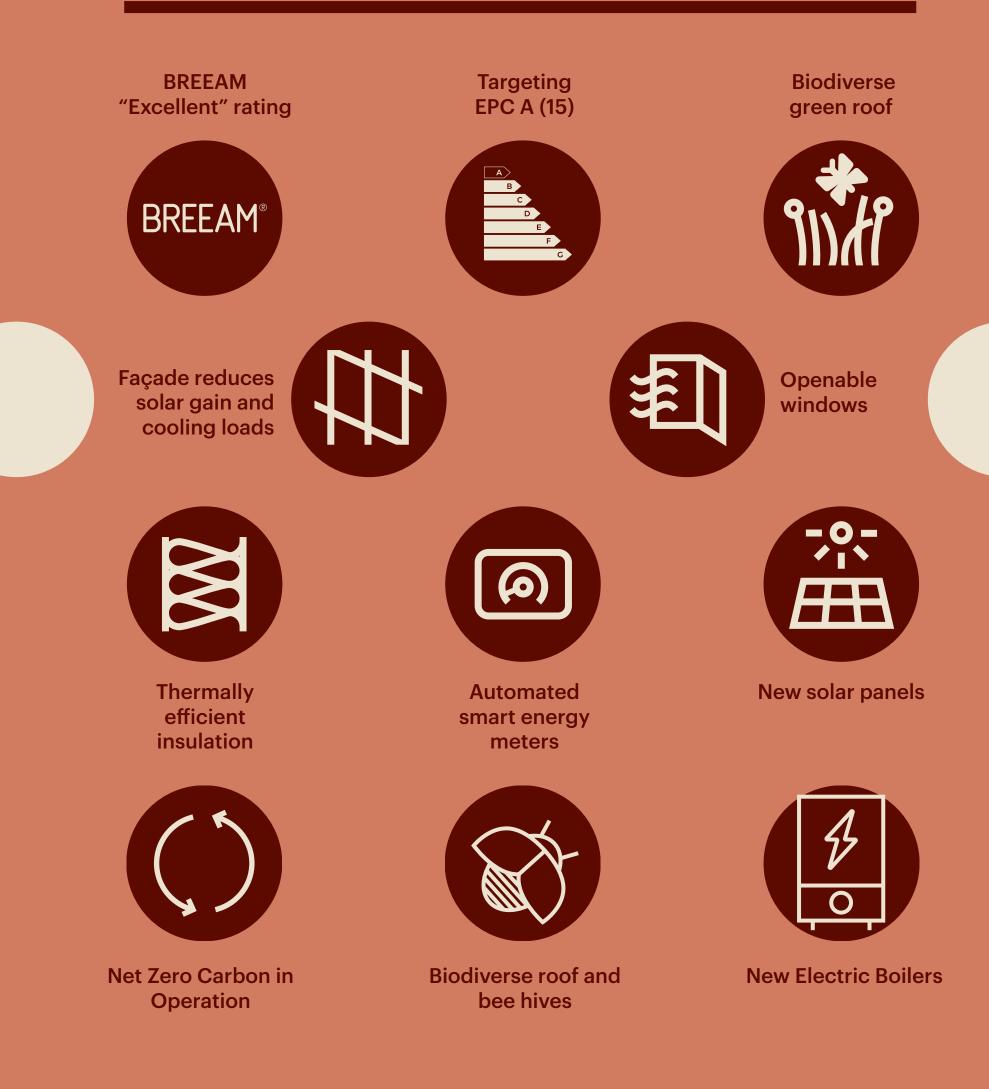

| 322.2 SQ M                              |
| 2nd floor          | 3,489 SQ FT **                              | 324.1 SQ M                              |
| 1st floor          | 4,845 SQ FT **                              | 324.1 SQ M<br>450.1 SQ M<br>1616.8 SQ M |
| Total              | 17,404 SQ FT                                | 1616.8 SQ M                             |
| *Plus Roof terrace | **Let but available by separate negotiation |                                         |











#### **5th floor - Cat A** 2,150 SQ FT 199.7 SQ M + Roof terrace





#### 4th floor - Cat A 3,452 SQ FT 320.7 SQ M



#### KEY

WCs Core Roof terrace



05

#### **3rd floor – Fitted layout** 3,468 SQ FT 322.2 SQ M

















# **SPECIFICATION**



## BUILDING



### SUSTAINABILITY





# INTERIORS





CGI OF OFFICE FLOOR













# OUT O N ABOUT

#### RESTAURANT / BARS

- **1** 601 Queen's Road
- **2** Wahaca
- **3** Bill's
- **4** The Alexandra
- **5** The Ivy Café
- 6 Sticks 'n' Sushi
- 7 Roxie Steak
- 8 Wagamama

#### **OFFICE OCCUPIERS**

- 9 Close Brothers
- 10 Capsticks
- 11 Coty

. . . . . . . .

- **12** Domestic & General
- 13 Ryman
- 14 HPD Software
- **15** ATP Media

#### 

- **16** Nuffield Health
- **17** Virgin Active
- 18 Odeon
- **19** Curzon Cinema
- **20** Wimbledon Tennis
- 21 Third Space
- **22** Wimbledon Theatre

RETAIL

**23** Elys Department Store

24 Centre Court Shopping Centre



# CONNECTIONS



#### RAIL

Mainline overground servicing Clapham Junction, London Waterloo and the South West.



#### UNDERGROUND

**District Line** Direct