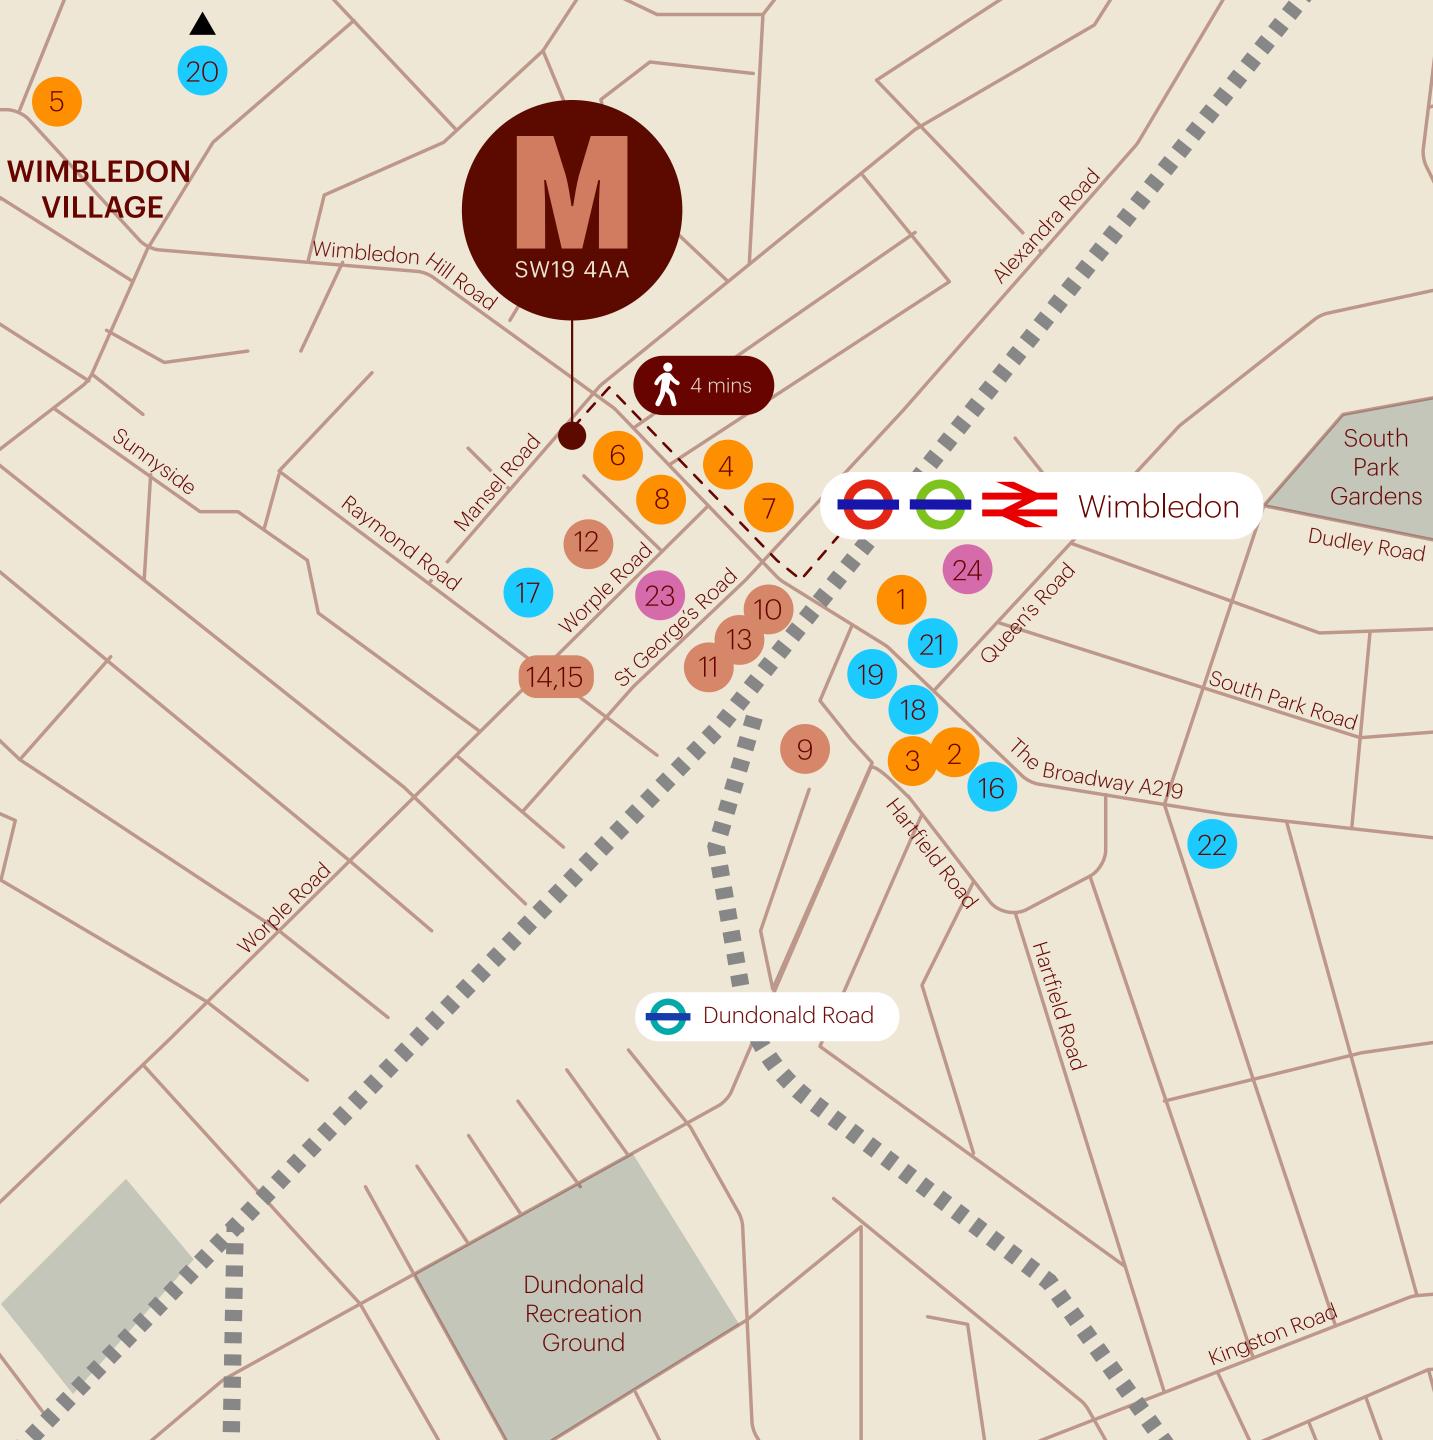

#### RESTAURANT / BARS

- **1** 601 Queen's Road
- **2** Wahaca
- **3** Bill's
- **4** The Alexandra
- **5** The Ivy Café
- 6 Sticks 'n' Sushi
- 7 Roxie Steak
- 8 Wagamama

#### **OFFICE OCCUPIERS**

- 9 Close Brothers
- 10 Capsticks
- 11 Coty

. . . . . . . .

- **12** Domestic & General
- 13 Ryman
- 14 HPD Software
- **15** ATP Media

#### 

- **16** Nuffield Health
- **17** Virgin Active
- 18 Odeon
- **19** Curzon Cinema
- **20** Wimbledon Tennis
- 21 Third Space
- **22** Wimbledon Theatre

RETAIL

**23** Elys Department Store

24 Centre Court Shopping Centre