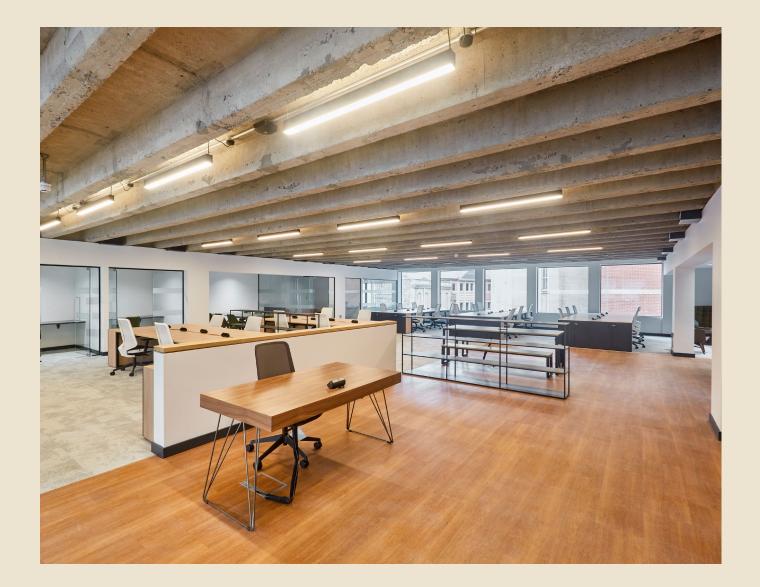

Tennis
- 21 Third Space
- **22** Wimbledon Theatre

RETAIL

**23** Elys Department Store

24 Centre Court Shopping Centre



# CONNECTIONS



#### RAIL

Mainline overground servicing Clapham Junction, London Waterloo and the South West.



#### UNDERGROUND

**District Line** Direct route to Central London via Earl's Court



#### TRAMLINK

Servicing Croydon, New Addington and Beckenham. Connecting to National Rail network and London Overground.



#### **BUSES**

#### Major South London interchange point.

Services to Wandsworth, Clapham, Sutton, Tooting and Kingston-upon-Thames.



#### AIR

**Ideally situated to serve London's airports** London Heathrow, 34 minutes by car London Gatwick, 38 minutes by train.





4 MINS WALK







# WINBLEDON

















## DEVELOPER CREDENTIALS



"From start to finish it was a pleasure to work with Korol to design and deliver our workplace, which perfectly met our needs and ensured we were set up to continue our growth strategy. It was a tight timeframe of only 4 months, but the team was able to deliver on time and budget, as well as facilitate some last-minute changes."

Peter Edgar, CFO at Huboo Technologies

### CORN STREET, BRISTOL

Korol have extensive experience delivering tailored turnkey workplaces for businesses through a collaborative and hands on approach. In 2021, Korol partnered with Huboo Technologies, a thriving e-commerce fulfilment business, to deliver them a carefully curated fully fitted office space over 6 floors at their development on 41 Corn St, Bristol.





# 

### 2A MANSEL ROAD WIMBLEDON SW19 4AA

### /